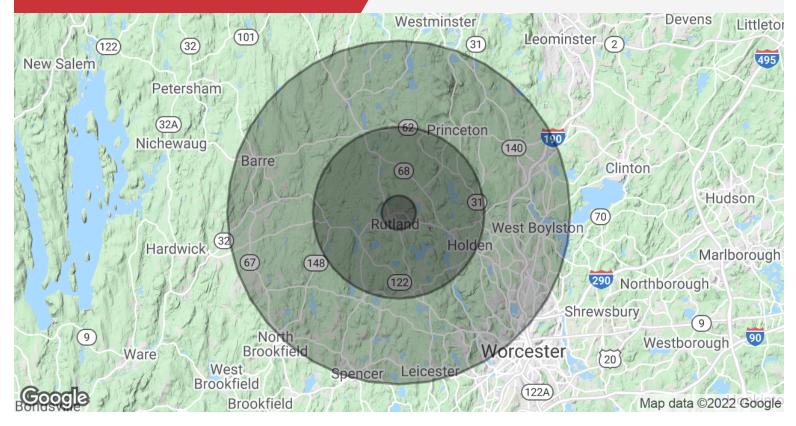

#### **OFFERING SUMMARY**

| Sale Price:      |        |         | \$249,999   |
|------------------|--------|---------|-------------|
| Available SF:    |        |         |             |
| Lot Size:        |        |         | 18.11 Acres |
| Price / Acre:    |        |         | \$13,804    |
| Zoning:          |        |         | R3          |
| DEMOGRAPHICS     | 1 MILE | 5 MILES | 10 MILES    |
| Total Households | 220    | 6,067   | 36,524      |
| Total Population | 667    | 17,834  | 100,293     |
|                  |        |         |             |

## NAI Glickman Kovago & Jacobs

| POPULATION           | 1 MILE | 5 MILES | 10 MILES |
|----------------------|--------|---------|----------|
| Total Population     | 667    | 17,834  | 100,293  |
| Average Age          | 38.6   | 40.5    | 41.0     |
| Average Age (Male)   | 37.9   | 40.4    | 40.4     |
| Average Age (Female) | 39.0   | 40.5    | 41.6     |

| HOUSEHOLDS & INCOME | 1 MILE    | 5 MILES   | 10 MILES  |
|---------------------|-----------|-----------|-----------|
| Total Households    | 220       | 6,067     | 36,524    |
| # of Persons per HH | 3.0       | 2.9       | 2.7       |
| Average HH Income   | \$88,622  | \$97,935  | \$93,676  |
| Average House Value | \$303,892 | \$327,530 | \$316,395 |