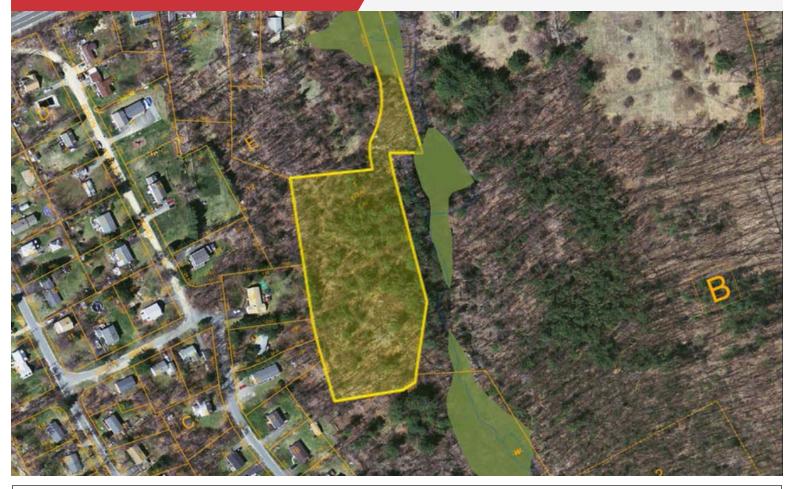

#### **PROPERTY DESCRIPTION**

18.11 acres of residential land located just off of Main Street in Rutland Massachusetts. Residential lot on Inwood Road that is suited well for an estate development with frontage along Main Street. Public water and public sewer accessible. Easy access to Route 56 and Route 122A. About 1 mile away from the Naquag Elementary School, Central Tree Middle School and the Rutland Public Library.

#### **PROPERTY HIGHLIGHTS**

- 18.11 acres
- Frontage on Route 122A
- · Public water and sewer accessible

#### **OFFERING SUMMARY**

| Sale Price:      |        |         | \$249,999   |
|------------------|--------|---------|-------------|
| Available SF:    |        |         |             |
| Lot Size:        |        |         | 18.11 Acres |
| Price / Acre:    |        |         | \$13,804    |
| Zoning:          |        |         | R3          |
| DEMOGRAPHICS     | 1 MILE | 5 MILES | 10 MILES    |
| Total Households | 220    | 6,067   | 36,524      |
| Total Population | 667    | 17,834  | 100,293     |
|                  |        |         |             |