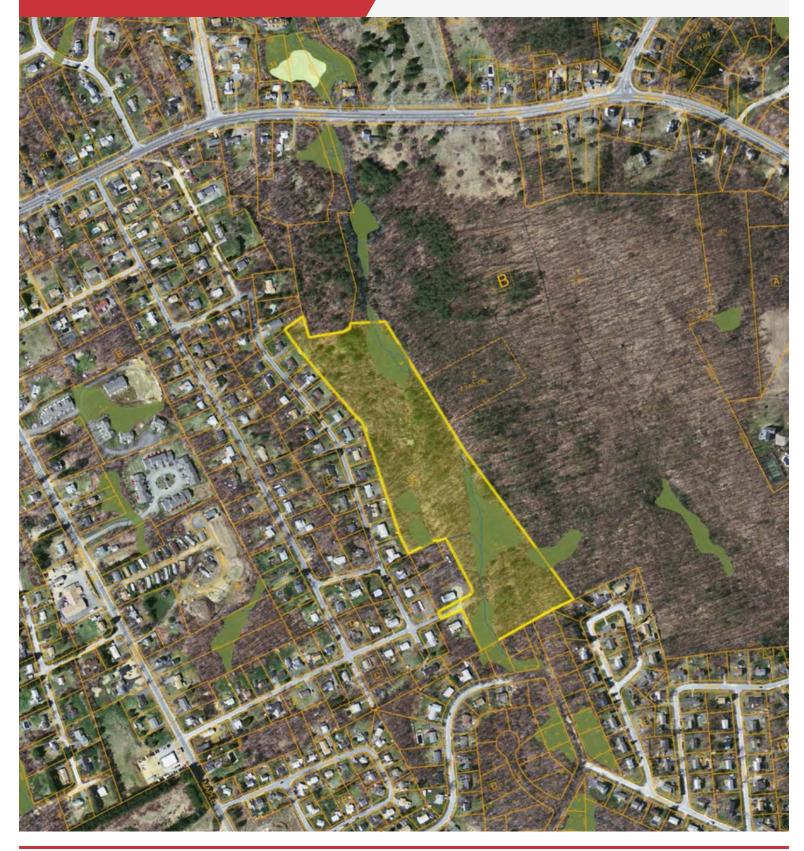

#### **PROPERTY DESCRIPTION**

18.11 acres of residential land located just off of Main Street in Rutland Massachusetts. Residential lot on Inwood Road that is suited well for an estate development with frontage along Main Street. Public water and public sewer accessible. Easy access to Route 56 and Route 122A. About 1 mile away from the Naquag Elementary School, Central Tree Middle School and the Rutland Public Library.

#### **PROPERTY HIGHLIGHTS**

- 18.11 acres
- Frontage on Route 122A
- · Public water and sewer accessible

#### **OFFERING SUMMARY**

| Sale Price:      |        |         | \$249,999   |
|------------------|--------|---------|-------------|
| Available SF:    |        |         |             |
| Lot Size:        |        |         | 18.11 Acres |
| Price / Acre:    |        |         | \$13,804    |
| Zoning:          |        |         | R3          |
| DEMOGRAPHICS     | 1 MILE | 5 MILES | 10 MILES    |
| Total Households | 220    | 6,067   | 36,524      |
| Total Population | 667    | 17,834  | 100,293     |
|                  |        |         |             |