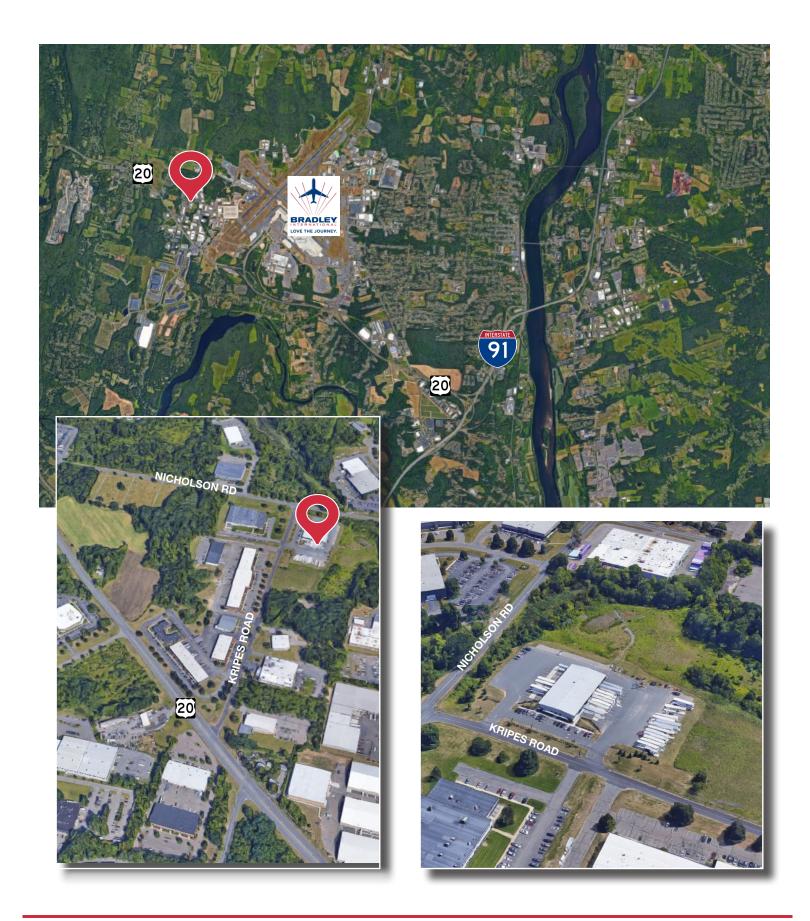

#### 14,960 sf industrial/truck terminal for lease

32 Kripes Road is a cross dock facility in East Granby, CT located 1.4 miles off of Route 20 and 4.8 miles from Interstate 91. Bolstered by the presence of the Bradley International Airport, East Granby has a significant presence of distribution operations for regional and national companies. The neighboring New England Tradeport Industrial park is home to regional shipping centers for companies such as Fedex, Walgreens, Family Dollar, and Dominoes. Amazon recently completed development for a fulfillment center right off of Interstate 91 on Route 20.