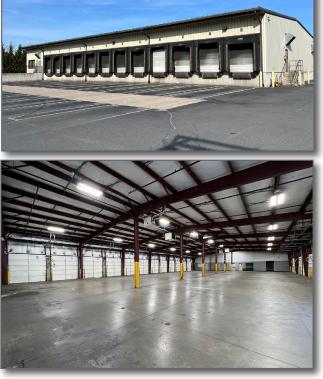

### **Building Specifications**

| BUILDING SIZE     | 14,960 +/- SF  |  |  |
|-------------------|----------------|--|--|
| OFFICE AREA       | 1,500 +/- SF   |  |  |
| LAND AREA         | 11 Acres       |  |  |
| YEAR BUILT        | 2011           |  |  |
| ZONING            | CP             |  |  |
| PARKING           | Surface        |  |  |
| CONSTRUCTION TYPE | Steel          |  |  |
| DOCKS             | 24 cross docks |  |  |
| POWER             | Amps, volts    |  |  |
| HEAT              | Natural gas    |  |  |
| CLEAR HEIGHT      | 16'4"          |  |  |
|                   |                |  |  |