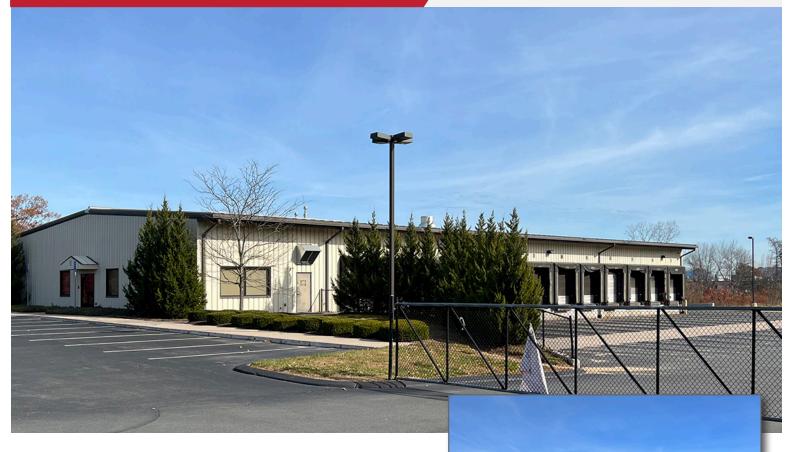

#### 14,960 sf industrial/truck terminal for lease

32 Kripes Road is a cross dock facility in East Granby, CT located 1.4 miles off of Route 20 and 4.8 miles from Interstate 91. Bolstered by the presence of the Bradley International Airport, East Granby has a significant presence of distribution operations for regional and national companies. The neighboring New England Tradeport Industrial park is home to regional shipping centers for companies such as Fedex, Walgreens, Family Dollar, and Dominoes. Amazon recently completed development for a fulfillment center right off of Interstate 91 on Route 20.