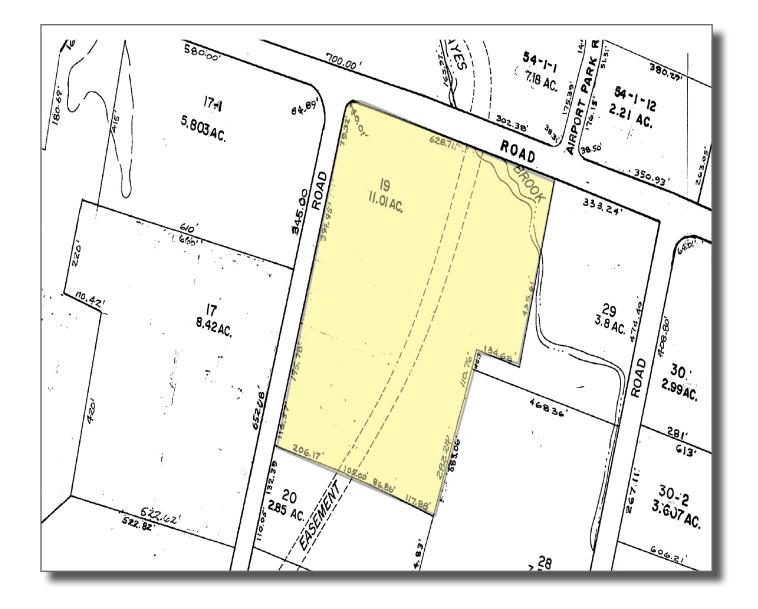

#### SITE PLAN

### **Building Specifications**

| BUILDING SIZE     | 14,960 +/- SF  |  |  |
|-------------------|----------------|--|--|
| OFFICE AREA       | 1,500 +/- SF   |  |  |
| LAND AREA         | 11 Acres       |  |  |
| YEAR BUILT        | 2011           |  |  |
| ZONING            | CP             |  |  |
| PARKING           | Surface        |  |  |
| CONSTRUCTION TYPE | Steel          |  |  |
| DOCKS             | 24 cross docks |  |  |
| POWER             | Amps, volts    |  |  |
| HEAT              | Natural gas    |  |  |
| CLEAR HEIGHT      | 16'4"          |  |  |
|                   |                |  |  |