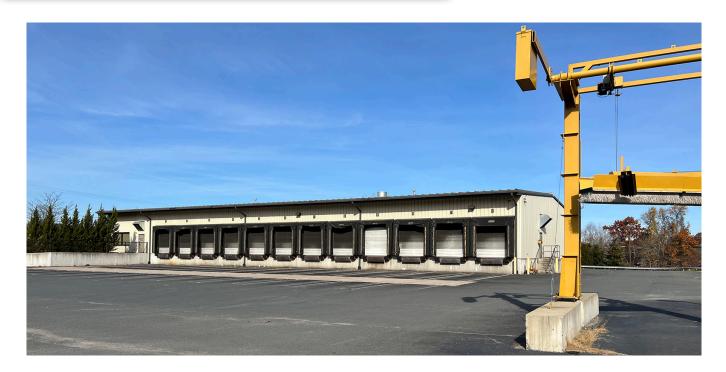

#### 14,960 sf industrial/truck terminal for lease

32 Kripes Road is a cross dock facility in East Granby, CT located 1.4 miles off of Route 20 and 4.8 miles from Interstate 91. Bolstered by the presence of the Bradley International Airport, East Granby has a significant presence of distribution operations for regional and national companies. The neighboring New England Tradeport Industrial park is home to regional shipping centers for companies such as Fedex, Walgreens, Family Dollar, and Dominoes. Amazon recently completed development for a fulfillment center right off of Interstate 91 on Route 20.

### **Building Specifications**

| BUILDING SIZE     | 14,960 +/- SF  |  |  |
|-------------------|----------------|--|--|
| OFFICE AREA       | 1,500 +/- SF   |  |  |
| LAND AREA         | 11 Acres       |  |  |
| YEAR BUILT        | 2011           |  |  |
| ZONING            | CP             |  |  |
| PARKING           | Surface        |  |  |
| CONSTRUCTION TYPE | Steel          |  |  |
| DOCKS             | 24 cross docks |  |  |
| POWER             | Amps, volts    |  |  |
| HEAT              | Natural gas    |  |  |
| CLEAR HEIGHT      | 16'4"          |  |  |
|                   |                |  |  |