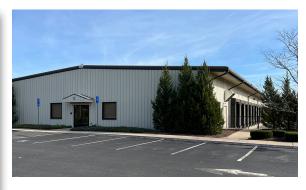

#### 14,960 sf industrial/truck terminal for lease

32 Kripes Road is a cross dock facility in East Granby, CT located 1.4 miles off of Route 20 and 4.8 miles from Interstate 91. Bolstered by the presence of the Bradley International Airport, East Granby has a significant presence of distribution operations for regional and national companies. The neighboring New England Tradeport Industrial park is home to regional shipping centers for companies such as Fedex, Walgreens, Family Dollar, and Dominoes. Amazon recently completed development for a fulfillment center right off of Interstate 91 on Route 20.