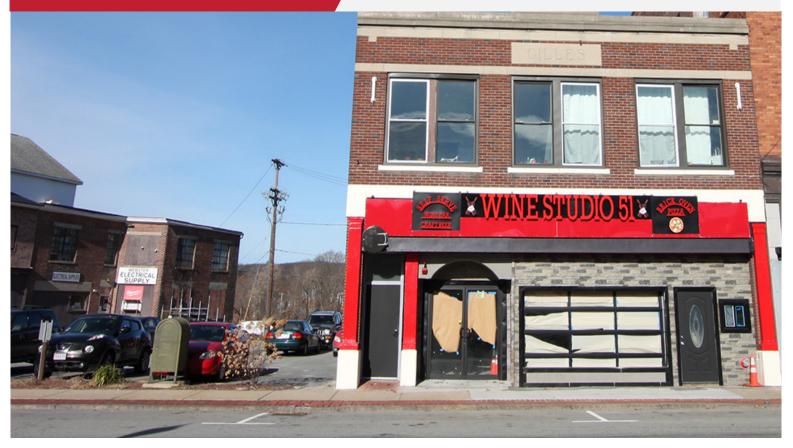

### **Mixed Use Building**

175 Main Street | Webster, MA

#### 5,000 sf mixed use building for sale

- 3,700 sf street level retail space
- 1 residential apartment on second floor
- Zoned GB-4 which allows for several retail/office uses
- Former restaurant space on ground level which includes a full serving liquor license
- Several capital improvements including new sprinkler system, plumbing, and electrical system
- 30 space municipal parking lot directly behind the building