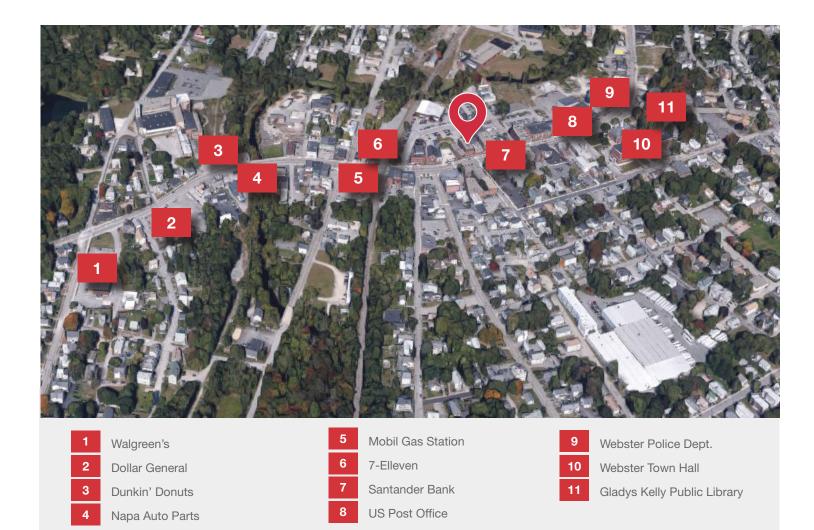

iquor license
- Several capital improvements including new sprinkler system, plumbing, and electrical system
- 30 space municipal parking lot directly behind the building

All information regarding property for sale or lease is from sources deemed reliable. While we do not doubt its accuracy, we have not verified it and make no warranty or representation to the accuracy thereof and the same is submitted subject to errors, omissions, change of price, rental or other conditions, prior sale or lease or withdrawal without notice. Any projections and assumptions are used for convenience and example only and do not represent actual future performance. You and your trusted advisors should independently verify all information.





#### Tim Whittredge

774.239.1900 twhittredge@glickmankovago.com



#### Interior Photos



# Clickman Kovago & Jacobs 1 Mercantile Street Suite 510 | Worcester MA 01608

#### Tim Whittredge

774.239.1900 twhittredge@glickmankovago.com