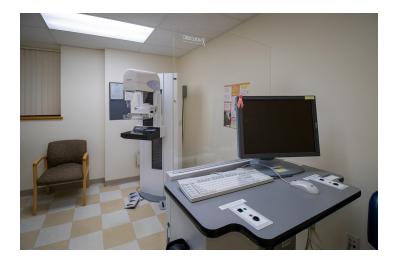

- Fully plumbed exam rooms
- State-of-the-art x-ray and mammography rooms
- Prime location within 0.3 miles from Southbridge Street (Route 12) in Auburn and less than 1 mile from I-290
- Perfect for practices including radiology, cardiology, rheumatology, gastroenterology, etc.
- Equipped with full break room, treatment areas, and private offices
- Other tenants in the building include Grove Medical Associates and Quest Diagnostics.

## **PHOTOS**