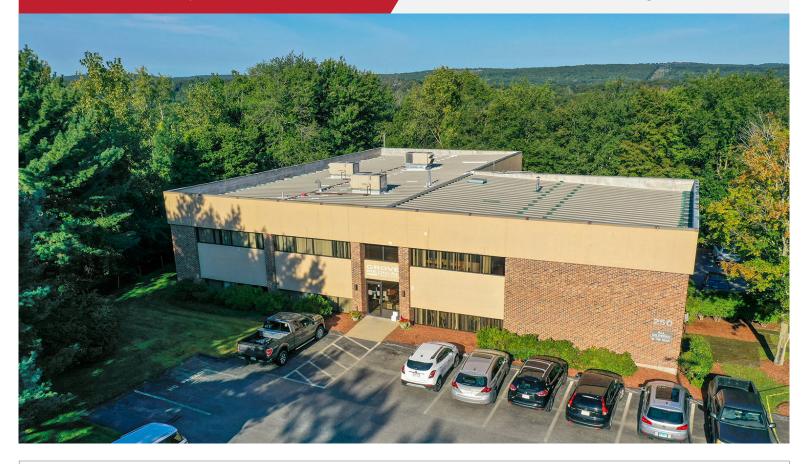

## **Medical office space**

250 Hampton Street | Auburn, MA

## 3,944 sf of medical office space for lease

3,944 sf of ground floor medical space is available for lease in the former home of St. Vincent's Hospital's Diagnostic Imaging at 250 Hampton Street in Auburn.

- Fully plumbed exam rooms
- State-of-the-art x-ray and mammography rooms
- Prime location within 0.3 miles from Southbridge Street (Route 12) in Auburn and less than 1 mile from I-290
- Perfect for practices including radiology, cardiology, rheumatology, gastroenterology, etc.
- Equipped with full break room, treatment areas, and private offices
- Other tenants in the building include Grove Medical Associates and Quest Diagnostics.