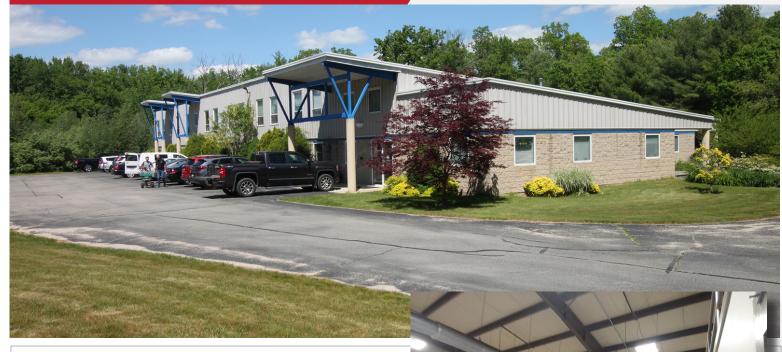

## Flex/Manufacturing Building

43 Town Forest Road | Oxford, MA

## 15,040 sf flex/manufacturing building for lease

- Highly functional flex/manufacturing building
- 15,040 sf of space on industrially zoned property
- High efficiency lighting, heavy power, high ceilings
- High end office space and conference room
- Utilities: well, septic, natural gas, electric (National Grid)
- Loading: 3 drive-ins, 3 docks
- Fully air-conditioned
- Ideal for higher end manufacturing, R&D and warehousing