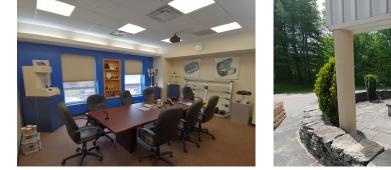

## 15,040 sf flex/manufacturing building for lease

- Highly functional flex/manufacturing building
- 15,040 sf of space on industrially zoned property
- High efficiency lighting, heavy power, high ceilings
- High end office space and conference room
- Utilities: well, septic, natural gas, electric (National Grid)
- Loading: 3 drive-ins, 3 docks
- Fully air-conditioned
- Ideal for higher end manufacturing, R&D and warehousing