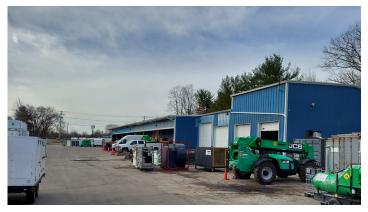

| COLUMN SPACING                      | Clear span                   |
| DRIVE-IN DOORS                      | 1                            |

| BLDG STRUCTURE | Steel                                     |
|----------------|-------------------------------------------|
| ROOF           | Metal panel roof                          |
| LIGHTING       | LED                                       |
| ELECTRIC       | 400 amps, 480 volts, 3 phase, 4 wire      |
| HEAT           | Natural gas. Suspended modine style units |
| HVAC           | Full heat and a/c in office               |
| SPRINKLERS     | Wet system                                |









Jim Glickman
508.769.5007

jglickman@glickmankovago.com

Nolan Ryan
774.364.4642
nryan@glickmankovago.com









### **Property Photos**