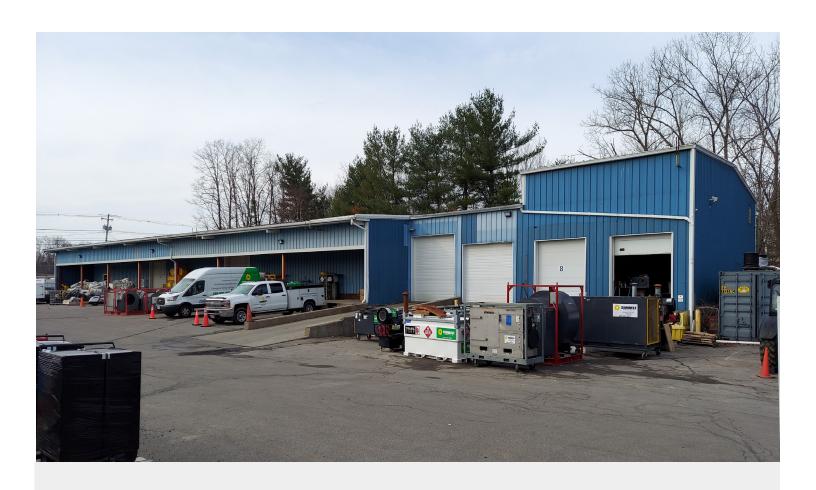

ton, MA        | miles |
| Providence, RI    | miles |
| Hartford, CT57    | miles |
| Springfield, MA44 | miles |



All information regarding property for sale or lease is from sources deemed reliable. While we do not doubt its accuracy, we have not verified it and make no warranty or representation to the accuracy thereof and the same is submitted subject to errors, omissions, change of price, rental or other conditions, prior sale or lease or withdrawal without notice. Any projections and assumptions are used for convenience and example only and do not represent actual future performance. You and your trusted advisors should independently verify all information and projections.



Jim Glickman
508.769.5007
jglickman@glickmankovago.com

Nolan Ryan
774.364.4642
nryan@glickmankovago.com



## **Building Specifications**

| BUILDING AREA                       | 12,680 +/- SF                |
|-------------------------------------|------------------------------|
| AVAILABLE SF<br>Warehouse<br>Office | 8,680 +/- SF<br>4,000 +/- SF |
| LAND AREA                           | 3.5 acres (flat and fenced)  |
| CEILING HEIGHT                      | 15' - 23'                    |
| LOADING DOCKS                       | 4                            |
| COLUMN SPACING                      | Clear span                   |
| DRIVE-IN DOORS                      | 1                            |

| BLDG STRUCTURE | Steel                                     |
|----------------|-------------------------------------------|
| ROOF           | Metal panel roof                          |
| LIGHTI