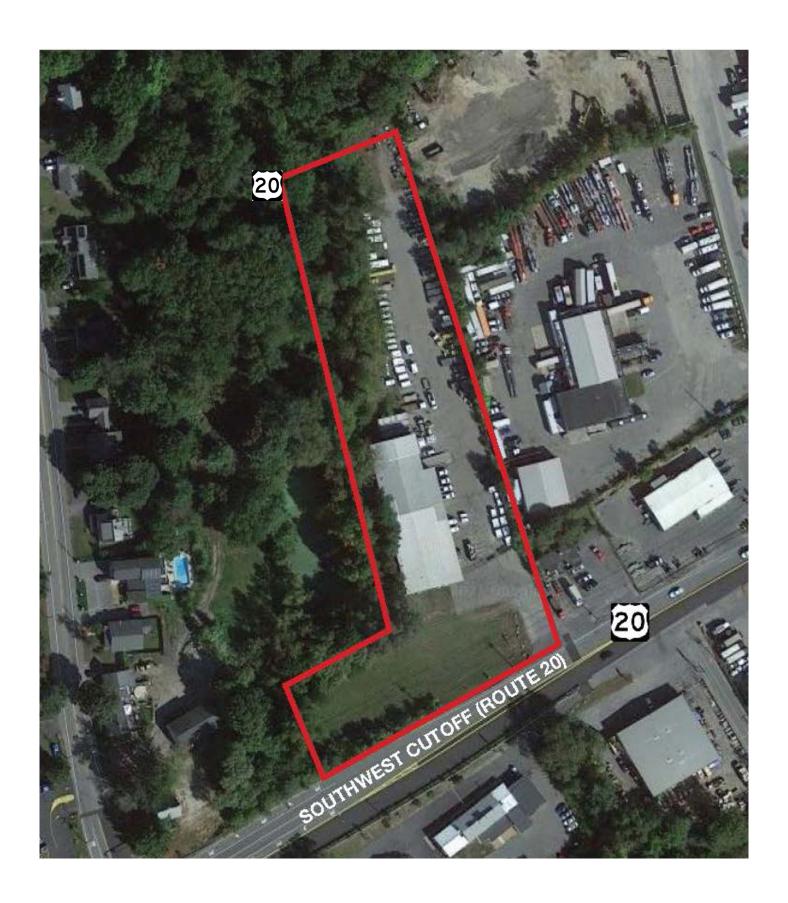

# Mal Glickman Kovago & Jacobs

12,680 +/- SF industrial building on 3.5 level and fenced acres for lease

NAI Glickman Kovago & Jacobs is pleased to present this industrial property located on Route 20 in Worcester. This versatile building offers a great location with excellent highway access to the Mass Pike/ Route 146 interchange less than 2 miles away. Additional features include multiple loading docks and drive-in access and excellent outside storage capabilities.

## **Building Specifications**

| BUILDING AREA                       | 12,680 +/- SF                |
|-------------------------------------|------------------------------|
| AVAILABLE SF<br>Warehouse<br>Office | 8,680 +/- SF<br>4,000 +/- SF |
| LAND AREA                           | 3.5 acres (flat and fenced)  |
| CEILING HEIGHT                      | 15' - 23'                    |
| LOADING DOCKS                       | 4                            |
| COLUMN SPACING                      | Clear span                   |
| DRIVE-IN DOORS                      | 1                            |