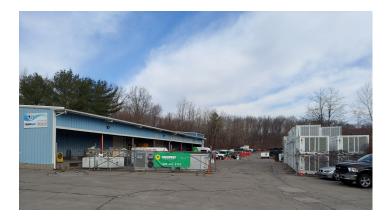

|
| COLUMN SPACING                      | Clear span                   |
| DRIVE-IN DOORS                      | 1                            |

| BLDG STRUCTURE | Steel                                     |
|----------------|-------------------------------------------|
| ROOF           | Metal panel roof                          |
| LIGHTING       | LED                                       |
| ELECTRIC       | 400 amps, 480 volts, 3 phase, 4 wire      |
| HEAT           | Natural gas. Suspended modine style units |
| HVAC           | Full heat and a/c in office               |
| SPRINKLERS     | Wet system                                |









Jim Glickman
508.769.5007

jglickman@glickmankovago.com

Nolan Ryan
774.364.4642
nryan@glickmankovago.com









### **Property Photos**