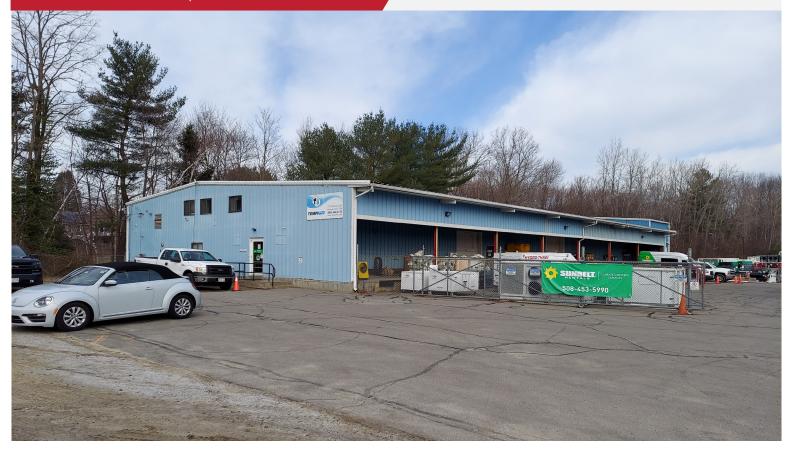

## **High Visibility Industrial Property**

270 Southwest Cutoff | Worcester, MA

# Mal Glickman Kovago & Jacobs

12,680 +/- SF industrial building on 3.5 level and fenced acres for lease

NAI Glickman Kovago & Jacobs is pleased to present this industrial property located on Route 20 in Worcester. This versatile building offers a great location with excellent highway access to the Mass Pike/ Route 146 interchange less than 2 miles away. Additional features include multiple loading docks and drive-in access and excellent outside storage capabilities.

## **Building Specifications**

| BUILDING AREA                       | 12,680 +/- SF                |
|-------------------------------------|------------------------------|
| AVAILABLE SF<br>Warehouse<br>Office | 8,680 +/- SF<br>4,000 +/- SF |
| LAND AREA                           | 3.5 acres (flat and fenced)  |
| CEILING HEIGHT                      | 15' - 23'                    |
| LOADING DOCKS                       | 4                            |
| COLUMN SPACING                      | Clear span                   |
| DRIVE-IN DOORS                      | 1                            |