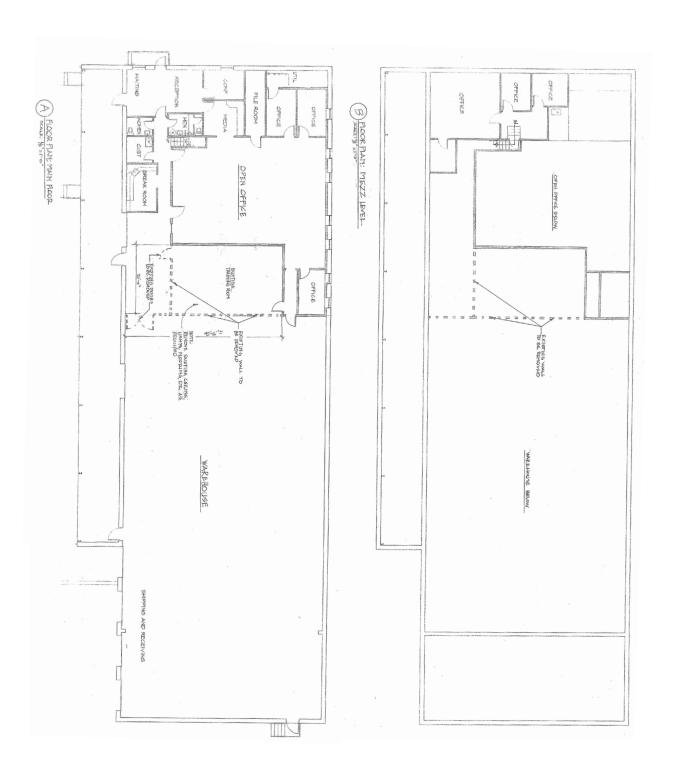

## **Building Specifications**

| BUILDING AREA                       | 12,680 +/- SF                |
|-------------------------------------|------------------------------|
| AVAILABLE SF<br>Warehouse<br>Office | 8,680 +/- SF<br>4,000 +/- SF |
| LAND AREA                           | 3.5 acres (flat and fenced)  |
| CEILING HEIGHT                      | 15' - 23'                    |
| LOADING DOCKS                       | 4                            |
| COLUMN SPACING                      | Clear span                   |
| DRIVE-IN DOORS                      | 1                            |