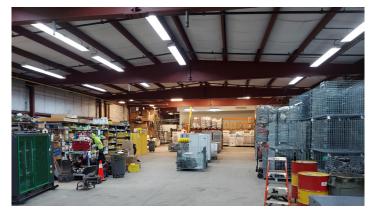

|
| COLUMN SPACING                      | Clear span                   |
| DRIVE-IN DOORS                      | 1                            |

| BLDG STRUCTURE | Steel                                     |
|----------------|-------------------------------------------|
| ROOF           | Metal panel roof                          |
| LIGHTING       | LED                                       |
| ELECTRIC       | 400 amps, 480 volts, 3 phase, 4 wire      |
| HEAT           | Natural gas. Suspended modine style units |
| HVAC           | Full heat and a/c in office               |
| SPRINKLERS     | Wet system                                |









Jim Glickman
508.769.5007

jglickman@glickmankovago.com

Nolan Ryan
774.364.4642
nryan@glickmankovago.com









### **Property Photos**