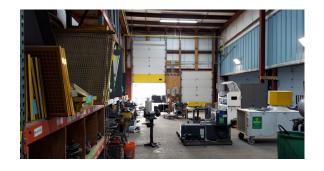

Industrial Property**

270 Southwest Cutoff | Worcester, MA

# Mal Glickman Kovago & Jacobs



12,680 +/- SF industrial building on 3.5 level and fenced acres for lease

NAI Glickman Kovago & Jacobs is pleased to present this industrial property located on Route 20 in Worcester. This versatile building offers a great location with excellent highway access to the Mass Pike/ Route 146 interchange less than 2 miles away. Additional features include multiple loading docks and drive-in access and excellent outside storage capabilities.

#### **Proximity**

| Mass Pike (1-90)  | miles |
|-------------------|-------|
| I-290             | miles |
| Route 146 1.5     | miles |
| Boston, MA        | miles |
| Providence, RI    | miles |
| Hartford, CT57    | miles |
| Springfield, MA44 | miles |



All information regarding property for sale or lease is from sources deemed reliable. While we do not doubt its accuracy, we have not verified it and make no warranty or representation to the accuracy thereof and the same is submitted subject to errors, omissions, change of price, rental or other conditions, prior sale or lease or withdrawal without notice. Any projections and assumptions are used for convenience and example only and do not represent actual future performance. You and your trusted advisors should independently verify all information and projections.



Jim Glickman
508.769.5007
jglickman@glickmankovago.com

Nolan Ryan
774.364.4642
nryan@glickmankovago.com



## **Building Specifications**

| BUILDING AREA                       | 12,680 +/- SF                |
|----------