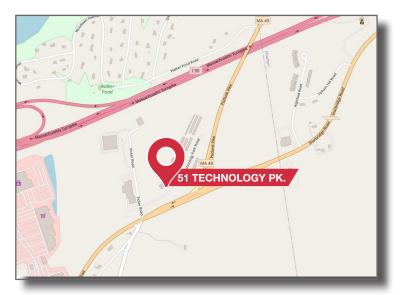

## **Flex Spaces For Lease**

51 Technology Park Road | Sturbridge, MA

#### 7,500 sf subdividable space for lease

- New 10ksf Flex building under construction
- Fall 2020 completion.
- 4-Bays with drive In access
- (3)-2,500sf bays
- Ideal commuter / transportation location
  junction of Rt. 49 / Rt. 20 and 1 mile from Mass Pike / I-84 Interchange