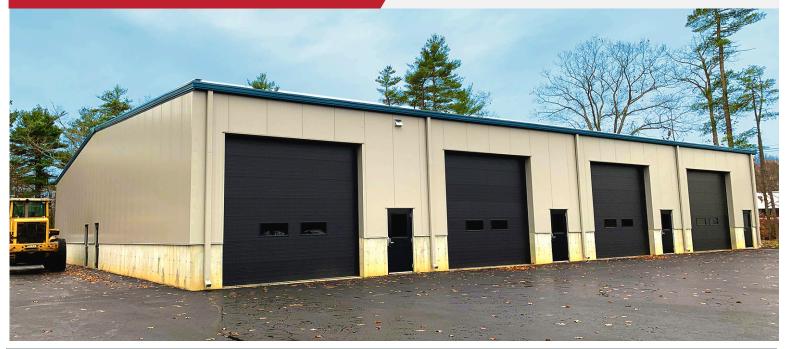

#### 7,500 sf subdividable space for lease

- New 10ksf Flex building under construction
- Fall 2020 completion.
- 4-Bays with drive In access
- (3)-2,500sf bays
- Ideal commuter / transportation location
  junction of Rt. 49 / Rt. 20 and 1 mile from Mass Pike / I-84 Interchange