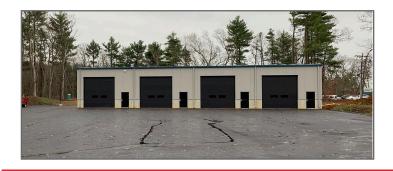

#### 7,500 sf subdividable space for lease

- New 10ksf Flex building under construction
- Fall 2020 completion.
- 4-Bays with drive In access
- (3)-2,500sf bays
- Ideal commuter / transportation location
  junction of Rt. 49 / Rt. 20 and 1 mile from Mass Pike / I-84 Interchange